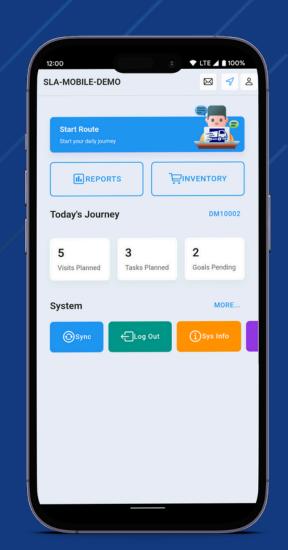

## FEATURES

- Inventory management
- Receiving of goods

### • Shipping of goods

- Inbound and Outbound Transfers
- Put away and Pick features
- Goods counting
- Goods browsing and search
- Multiple companies and warehouses
- Barcode/QR scanning and printing
- Reporting and analytics
- Multilanguage
- Management app for supervisors
- Mobile app for warehouse workers